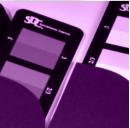

### SDC Assessment Aids

#### Grey Scale for Change in Colour

The grey scale consists of nine pairs of non-glossy neutral grey coloured chips which illustrate the perceived colour differences. These give a corresponding fastness rating of 5, 4-5, 4, 3-4, 3, 2-3, 2, 1-2, and 1.

#### Grey Scale for Staining

The grey scale consists of nine pairs of non-glossy grey and white coloured chips which illustrate the perceived depth of staining.

They give a corresponding fastness rating of 5, 4-5, 4, 3-4, 3, 2-3, 2, 1-2, and 1.