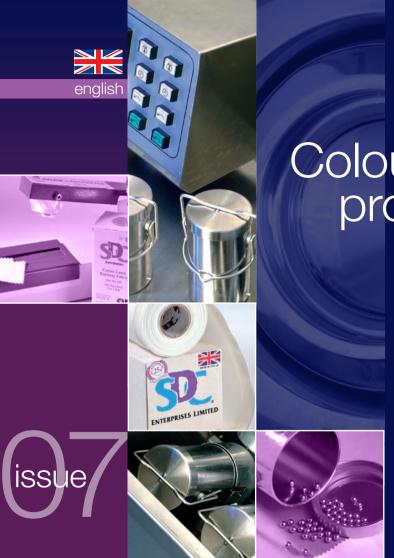

#### Fluorescence Suppressor

This is a laminated glass plate used to overcome optical interference from Fluorescent brightening agents on textile, leather and paper. This is essential when grading assessment is being carried out on an item containing Fluorescent brightening agents.

The laminated glass plate is supplied in a protective box.